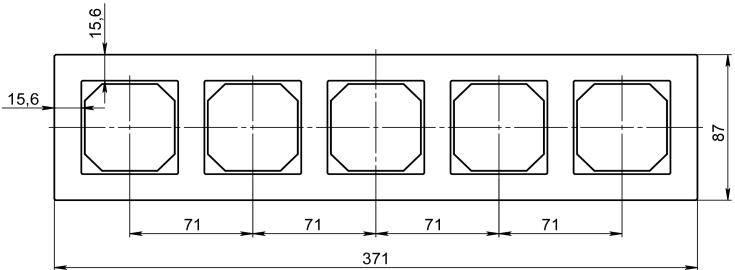

Flush-mounted range Frame shape- square Frame surface material - natural aluminium (6mm) Inserts material - polycarbonate (PC)

Reflected in two frame variants: darker brushed, anodised aluminium silver brushed, anodised aluminium

## **EPSILON** aluminium frames

Frames can be installed horizontally and vertically.