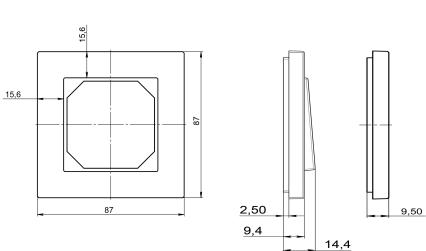

Flush-mounted range Frame shape- square Frame surface material - natural aluminium (6mm) Inserts material - polycarbonate (PC)

Reflected in two frame variants: darker brushed, anodised aluminium silver brushed, anodised aluminium