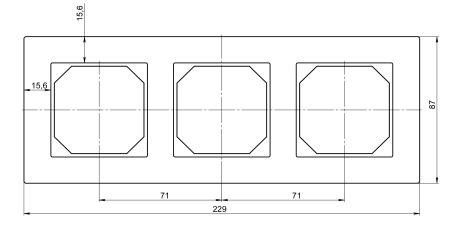

## **EPSILON** aluminium frames

Frames can be installed horizontally and vertically.