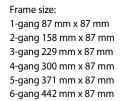

Flush-mounted range Frame shape- square Frame surface material - natural aluminium (6mm) Inserts material - polycarbonate (PC)

Reflected in two frame variants: darker brushed, anodised aluminium silver brushed, anodised aluminium