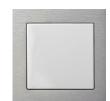

Flush-mounted range Frame shape- square Frame surface material - natural aluminium (6mm) Inserts material - polycarbonate (PC)

Reflected in two frame variants: darker brushed, anodised aluminium silver brushed, anodised aluminium

darker brushed, anodised aluminium

silver brushed, anodised aluminium