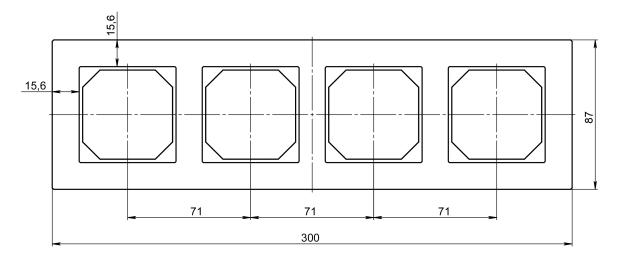

Flush-mounted range Frame shape- square Frame surface material - natural aluminium (6mm) Inserts material - polycarbonate (PC)

Reflected in two frame variants: darker brushed, anodised aluminium silver brushed, anodised aluminium

## **EPSILON** aluminium frames

Frames can be installed horizontally and vertically.