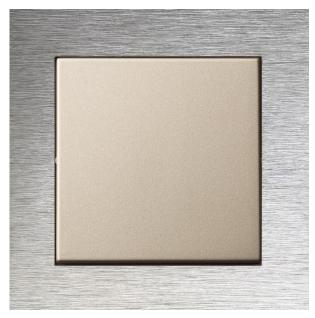

## **EPSILON** aluminium frames

LIREGUS

1:1

Its shape, its colour, and not least its material are what makes a product unique. With the aluminium frames, your customers are making a clear commitment: to pure aesthetics and exclusive taste.

Flush-mounted range Frame shape- square Frame surface material - natural aluminium (6mm) Inserts material - polycarbonate (PC)

Reflected in two frame variants: darker brushed, anodised aluminium silver brushed, anodised aluminium

darker brushed, anodised aluminium

silver brushed, anodised aluminium