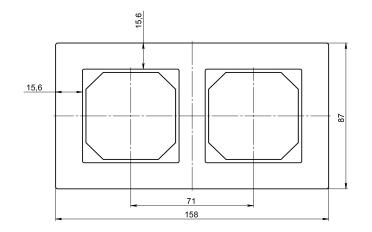

## **EPSILON** aluminium frames

Frames can be installed horizontally and vertically.