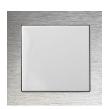

Flush-mounted range Frame shape- square Frame surface material - natural aluminium (6mm) Inserts material - polycarbonate (PC)

Reflected in two frame variants: darker brushed, anodised aluminium silver brushed, anodised aluminium

darker brushed, anodised aluminium

silver brushed, anodised aluminium