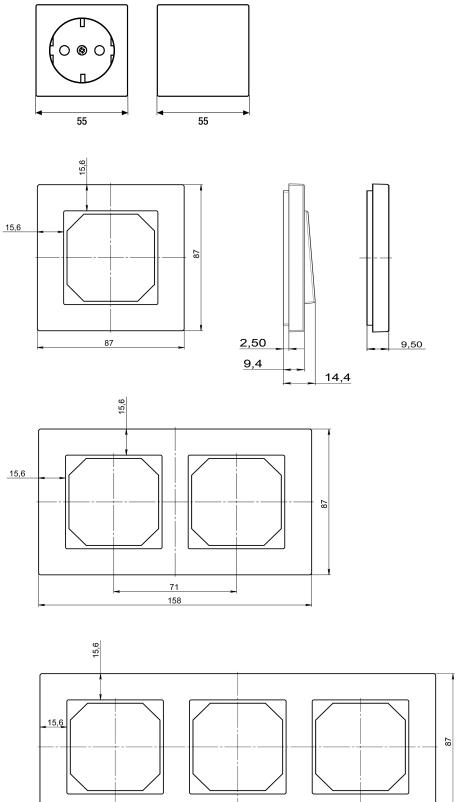

## **EPSILON** Classic

71

229

71

Frame size:

1-gang 87 mm x 87 mm 2-gang 158 mm x 87 mm

3-gang 229 mm x 87 mm

4-gang 300 mm x 87 mm

5-gang 371 mm x 87 mm

6-gang 442 mm x 87 mm

Frames can be installed horizontally and vertically.