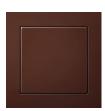

Flush-mounted range Material - polycarbonate (PC) Protection IP20 or IP44

Selected devices are available in the colours:

white similar RAL 90405 sandy similar RAL 10135 brown similar RAL 8017 metallic similar RAL 9006 black similar RAL 9005 champagne

white similar RAL 90405

sandy similar RAL 10135

brown similar RAL 8017

black similar RAL 9005

metallic similar RAL 9006

champagne