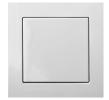

Flush-mounted range Material - polycarbonate (PC) Protection IP20 or IP44

Selected devices are available in the colours:

white similar RAL 90405 sandy similar RAL 10135 brown similar RAL 8017 metallic similar RAL 9006 black similar RAL 9005 champagne

white similar RAL 90405

sandy similar RAL 10135

brown similar RAL 8017

black similar RAL 9005

metallic similar RAL 9006

champagne