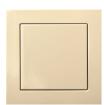

Flush-mounted range Material - polycarbonate (PC) Protection IP20 or IP44

Selected devices are available in the colours:

white similar RAL 90405 sandy similar RAL 10135 brown similar RAL 8017 metallic similar RAL 9006 black similar RAL 9005 champagne

white similar RAL 90405

sandy similar RAL 10135

brown similar RAL 8017

black similar RAL 9005

metallic similar RAL 9006

champagne