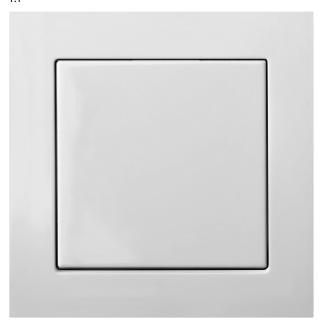

## **EPSILON** Classic

1:1

Epsilon Classic - a switch series that is worthy of its name. An ingenious combination of straightforward, clearly-definded shapes and high-quality surfaces. Range of functions and frame combinations can be mixed and matched according to your own individual requirements.

Flush-mounted range Material - polycarbonate (PC) Protection IP20 or IP44

Selected devices are available in the colours:

white similar RAL 90405 sandy similar RAL 10135 brown similar RAL 8017 metallic similar RAL 9006 black similar RAL 9005 champagne