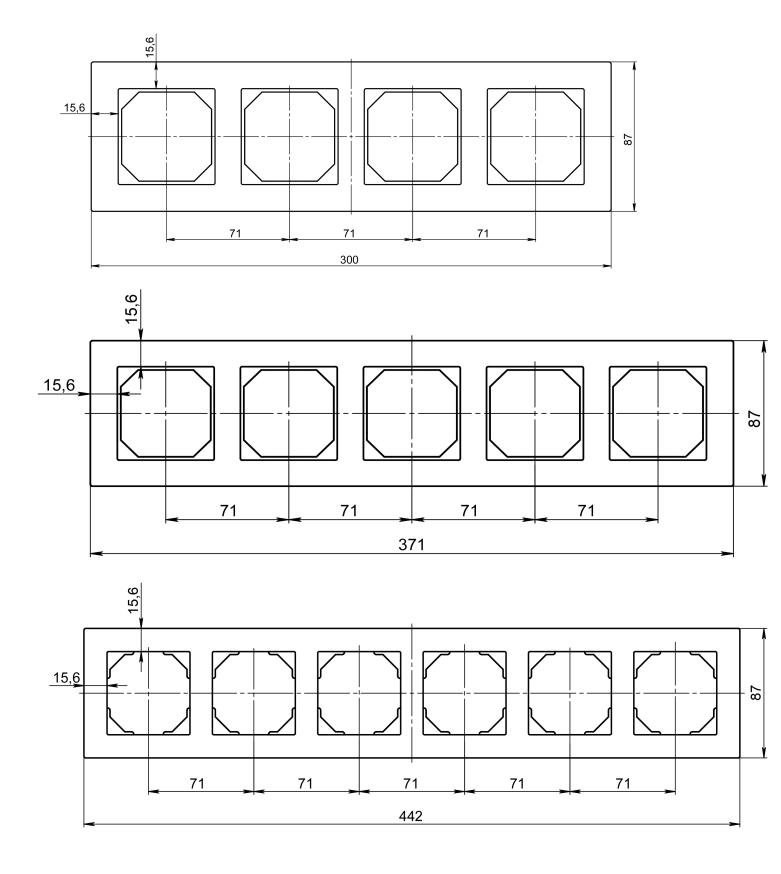

## **EPSILON** Classic

71

229

71

Frame size:

1-gang 87 mm x 87 mm 2-gang 158 mm x 87 mm

3-gang 229 mm x 87 mm

4-gang 300 mm x 87 mm

5-gang 371 mm x 87 mm

6-gang 442 mm x 87 mm

Frames can be installed horizontally and vertically.