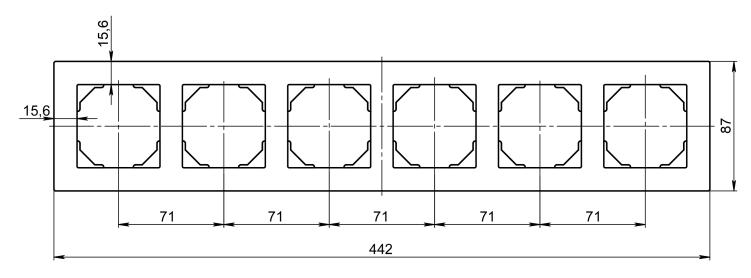

Flush-mounted range Frame material - tempered (6mm.) glass Inserts material - polycarbonate (PC)

Large variety of colours: matt white, similar RAL 9016 natural glass, similar RAL 9003 glossy white, similar RAL 9010 matt black, similar RAL 9005 matt champagne