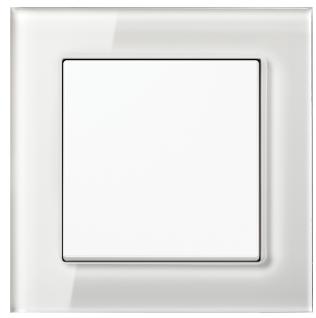

## **EPSILON** glass frames

1:1

Sometimes you simply need something totally different. For example - Liregus Epsilon with real glass frames. An exclusive series of switches, which makes statement with hight quality materials and exeptional frame colours. You can combine the elegant glass frames with all Liregus Epsilon inserts.

Flush-mounted range Frame material - tempered (6mm.) glass Inserts material - polycarbonate (PC)

Large variety of colours: matt white, similar RAL 9016 natural glass, similar RAL 9003 glossy white, similar RAL 9010 matt black, similar RAL 9005 matt champagne

matt white glass, similar RAL 9016

natural glass, similar RAL 9003

glossy white glass, similar RAL 9010

matt black glass, similar RAL 9005

matt champagne glass

Frames can be installed horizontally and vertically.