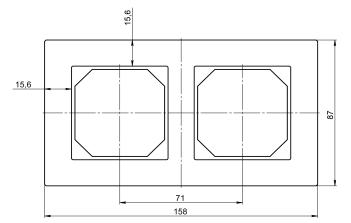

Flush-mounted range Frame material - tempered (6mm.) glass Inserts material - polycarbonate (PC)

Large variety of colours: matt white, similar RAL 9016 natural glass, similar RAL 9003 glossy white, similar RAL 9010 matt black, similar RAL 9005 matt champagne