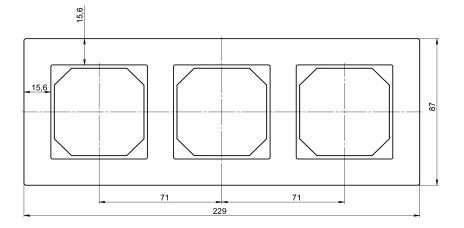

Flush-mounted range Frame material - tempered (6mm.) glass Inserts material - polycarbonate (PC)

Large variety of colours: matt white, similar RAL 9016 natural glass, similar RAL 9003 glossy white, similar RAL 9010 matt black, similar RAL 9005 matt champagne