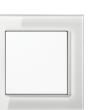

Flush-mounted range Frame material - tempered (6mm.) glass Inserts material - polycarbonate (PC)

Large variety of colours: matt white, similar RAL 9016 natural glass, similar RAL 9003 glossy white, similar RAL 9010 matt black, similar RAL 9005 matt champagne

matt white glass, similar RAL 9016

natural glass, similar RAL 9003

glossy white glass, similar RAL 9010

matt black glass, similar RAL 9005

matt champagne glass

Frames can be installed horizontally and vertically.