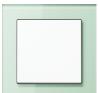

Flush-mounted range Frame material - tempered (6mm.) glass Inserts material - polycarbonate (PC)

Large variety of colours: matt white, similar RAL 9016 natural glass, similar RAL 9003 glossy white, similar RAL 9010 matt black, similar RAL 9005 matt champagne

matt white glass, similar RAL 9016

natural glass, similar RAL 9003

glossy white glass, similar RAL 9010

matt black glass, similar RAL 9005

matt champagne glass

Frames can be installed horizontally and vertically.