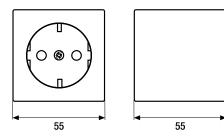

Flush-mounted range Frame material - tempered (6mm.) glass Inserts material - polycarbonate (PC)

Large variety of colours: matt white, similar RAL 9016 natural glass, similar RAL 9003 glossy white, similar RAL 9010 matt black, similar RAL 9005 matt champagne