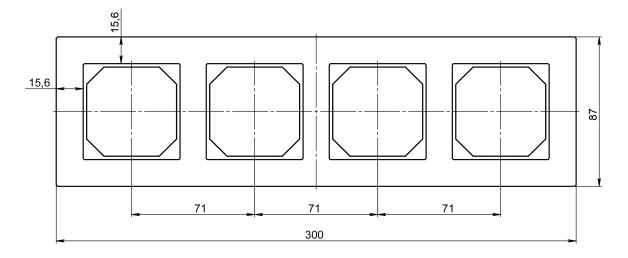

Flush-mounted range Frame material - tempered (6mm.) glass Inserts material - polycarbonate (PC)

Large variety of colours: matt white, similar RAL 9016 natural glass, similar RAL 9003 glossy white, similar RAL 9010 matt black, similar RAL 9005 matt champagne