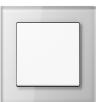

Flush-mounted range Frame material - tempered (6mm.) glass Inserts material - polycarbonate (PC)

Large variety of colours: matt white, similar RAL 9016 natural glass, similar RAL 9003 glossy white, similar RAL 9010 matt black, similar RAL 9005 matt champagne

matt white glass, similar RAL 9016

natural glass, similar RAL 9003

glossy white glass, similar RAL 9010

matt black glass, similar RAL 9005

matt champagne glass

Frames can be installed horizontally and vertically.