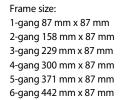

Flush-mounted range Frame material - tempered (6mm.) glass Inserts material - polycarbonate (PC)

Large variety of colours: matt white, similar RAL 9016 natural glass, similar RAL 9003 glossy white, similar RAL 9010 matt black, similar RAL 9005 matt champagne