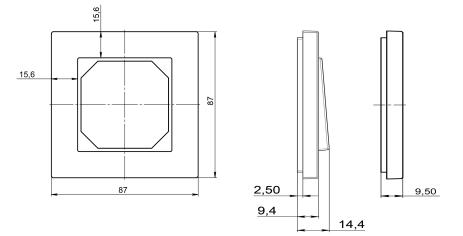

Flush-mounted range Frame material - tempered (6mm.) glass Inserts material - polycarbonate (PC)

Large variety of colours: matt white, similar RAL 9016 natural glass, similar RAL 9003 glossy white, similar RAL 9010 matt black, similar RAL 9005 matt champagne