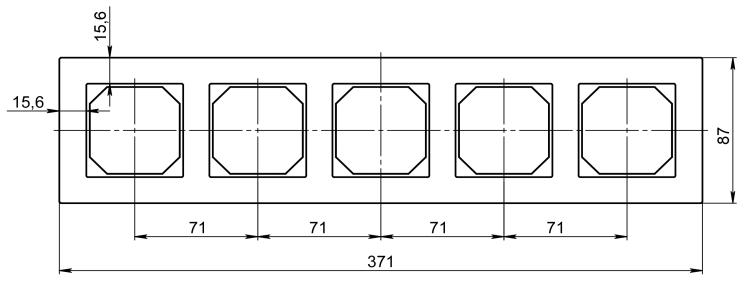

Flush-mounted range Frame material - tempered (6mm.) glass Inserts material - polycarbonate (PC)

Large variety of colours: matt white, similar RAL 9016 natural glass, similar RAL 9003 glossy white, similar RAL 9010 matt black, similar RAL 9005 matt champagne