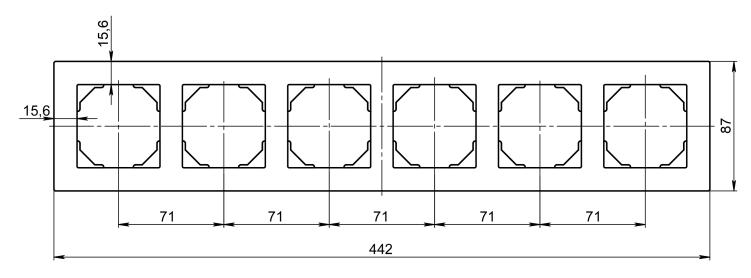

## **EPSILON** wood veneer frames

15,6

15,6

87

9,50

Frames can be installed horizontally and vertically.