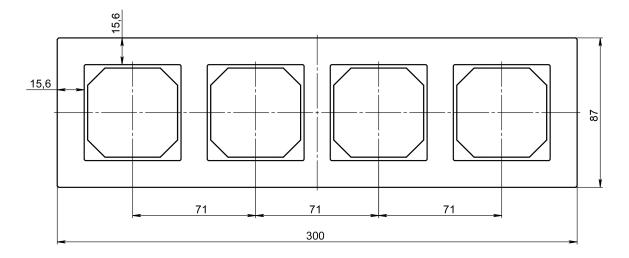

## **EPSILON** wood veneer frames

15,6

15,6

87

9,50

Frames can be installed horizontally and vertically.