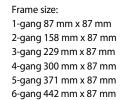

## **EPSILON** wood veneer frames

15,6

15,6

87

9,50

Frames can be installed horizontally and vertically.