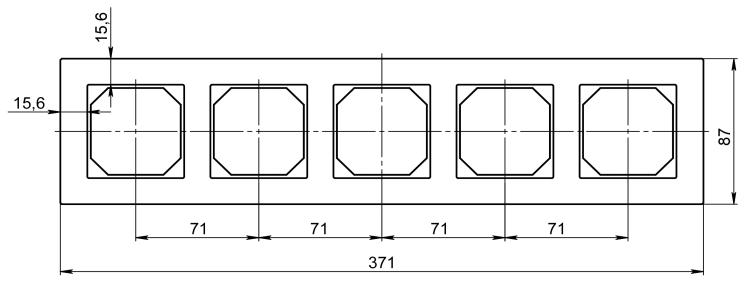

## **EPSILON** wood veneer frames

15,6

15,6

87

9,50

Frames can be installed horizontally and vertically.