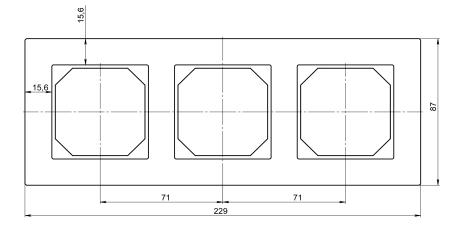

## **EPSILON** wood veneer frames

15,6

15,6

87

9,50

Frames can be installed horizontally and vertically.