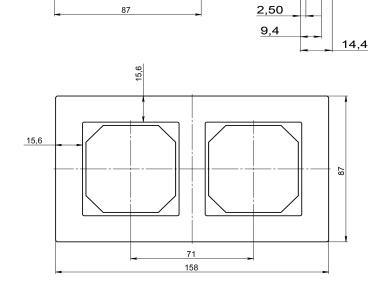

## **EPSILON** wood veneer frames

15,6

15,6

87

9,50

Frames can be installed horizontally and vertically.