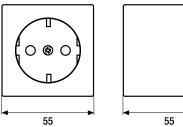

In the case of natural wooden frames, there may be differences in the structure and colours within the same type of wood.

Flush-mounted range Frame surface material - natural wood veneer Inserts material - polycarbonate (PC)

## **EPSILON** wood veneer frames

15,6

15,6

87

9,50

Frames can be installed horizontally and vertically.