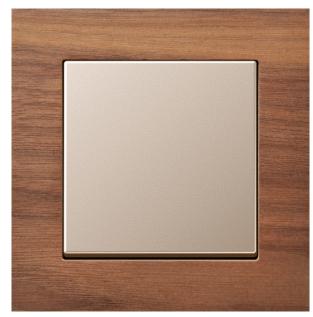

## **EPSILON** wood veneer frames

1:1

A new world, where we empower the freedom and remove all borders letting anything possible. The warmness and natural appearance of wood will bring wealth to your spaces. In the case of natural wooden frames, there may be

In the case of natural wooden frames, there may be differences in the structure and colours within the same type of wood.

Flush-mounted range Frame surface material - natural wood veneer Inserts material - polycarbonate (PC)