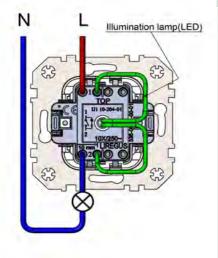

## 1way, 1-pole switch with glow lamp, 10A

Reference number

IJ1 10-204-01

Flush mount 1way, 1-pole switch with glow lamp, 10A/250V, without frame

1 nole

"cool white" LED glow lamp, illuminated in OFF-possition LED lamp can be exchanged without disconnecting mains screwless terminals for wires up to 2.5 mm2

Technical specifications:

Input voltage, frequency: : AC 250 V +- 10%, 50/60 Hz

Switching current: 10A Ambient temperature:  $-5 \dots +35 \,^{\circ}\text{C}$ 

Storage/transport temperature -20 ... +40 °C Connection spring terminals