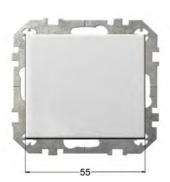

## 1way, 1-pole switch with glow lamp, 10A

Reference number

IJ1 10-204-01

Flush mount 1way, 1-pole switch with glow lamp, 10A/250V, without frame

1 nole

"cool white" LED glow lamp, illuminated in OFF-possition LED lamp can be exchanged without disconnecting mains screwless terminals for wires up to 2.5 mm2

## Intended use

- dept ~25mm
- installation in flush box according to DIN 49073
- operation with suitable cover

Centre plates colour, EAN code:

E/B - White, 4770025963821

E/S - Sandy, 4770025963944

E/R - Brown, 4770025964187