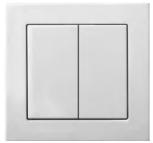

### 2-gang switch 1-pole with glow lamp, 1-way

#### Intended use

- dept ~25mm
- installation in flush box according to DIN 49073
- operation with suitable cover

Centre plates colour, EAN code: E/B - White, 4770025963869 E/S - Sandy, 4770025963982 E/R - Brown, 4770025964224