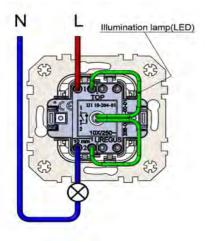

#### IJ5 10-204-01

Flush mount 2-gang switch 1-pole, 1-way, with glow lamp, 10A/250V, without frame

1 pole

"cool white" LED glow lamp, illuminated in OFF-possition LED lamp can be exchanged without disconnecting mains screwless terminals for wires up to 2.5 mm2

Technical specifications: Input voltage, frequency: :

Switching current: Ambient temperature: Storage/transport temperature Connection Centre plates material: AC 250 V +- 10% , 50/60 Hz

10A -5 ... +35 °C -20 ... +40 °C spring terminals breakproof polycarbonate (PC), high gloss