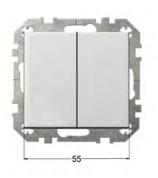

#### Intended use

- dept ~25mm
- installation in flush box according to DIN 49073
- operation with suitable cover

Centre plates colour, EAN code: E/B - White, 4770025963869 E/S - Sandy, 4770025963982 E/R - Brown, 4770025964224