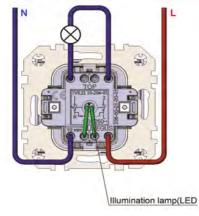

## Hotel card switch, 2-poles, with LED illumination lamp

Reference number

IVKJ2 10-204-01

Flush mount hotel card switch, 2-poles, with LED illumination lamp, without frame

The key card holder is used to keep the hotel card and to ensure a high level of safety and energy savings, since all possibly powered electrical loads are switched off automatically when removing the hotel card.

2 poles LED illumination lamp, cool white colour screw fixing only, without claws

Technical specifications:

Centre plates material:

Input voltage, frequency: AC~250~V +-~10%~, 50/60~Hz

Stand-by power: approx. 0.01 W (cool white colour LED)

polycarbonate (PC)

Switching current: 10A 
Ambient temperature:  $-5 \dots +35$  °C 
Storage/transport temperature  $-20 \dots +40$  °C 
Connection 
spring terminals